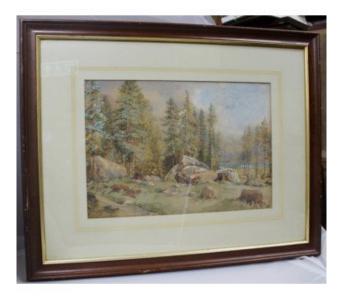

Treasure Trove Worcester 50 Barbourne Road, Worcester, Worcestershire WR1 1JA.

19th c. North American Landscape Watercolour

£225.00

| Subject      | North American landscape                                                                                                    |
|--------------|-----------------------------------------------------------------------------------------------------------------------------|
| Period       | 19th c.,                                                                                                                    |
| Artist       | Signed and dated by the artist to the<br>lower right                                                                        |
| Medium       | Watercolour                                                                                                                 |
| Size (frame) | 81 x 64.5 cm / 32 x 25 1/2 in                                                                                               |
| Frame        | Set behind glass in wooden frame<br>with gilt slip                                                                          |
| Condition    | Picture in good condition. Mounted<br>in contemporary frame. Some marks<br>to frame commensurate with age.<br>Ready to hang |