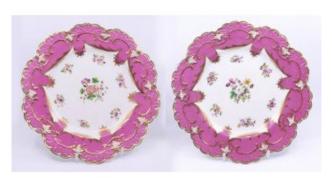

Pair of Rose Pompadour Floral Staffordshire Plates c.1890

central floral motif to each plated. Floral sprays surrounding. Heavy Rose Pompadour pink surround border with decorative gilding