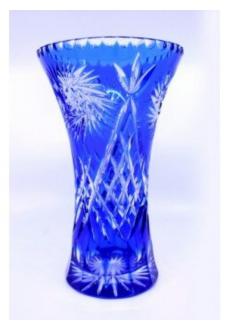

Treasure Trove Worcester 50 Barbourne Road, Worcester, Worcestershire WR1 1JA.

German Blue Overlay Crystal 10 inch Flower Vase

£0.00

| Period      | Mid/late 20th c.                                                                                                            |
|-------------|-----------------------------------------------------------------------------------------------------------------------------|
| Origin      | German                                                                                                                      |
| Composition | Cut overlay crystal, blue                                                                                                   |
| Width       | 15.5 cm /6 in                                                                                                               |
| Height      | 26 cm / 10 1/4in                                                                                                            |
| Condition   | Very good condition commensurate with<br>age. No chips, cracks or repairs. Light<br>scratches to base commensurate with age |