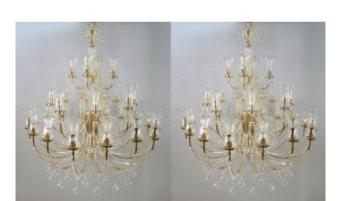

## Pair of Large Gold Plated Crystal 28 Light Chandeliers

£0.00

| Period        | Mid/late 20th c.                                                                                                               |
|---------------|--------------------------------------------------------------------------------------------------------------------------------|
| Composition   | Gold plated framed with crystal droppers                                                                                       |
| Arms          | 28                                                                                                                             |
| Light fitting | SBC                                                                                                                            |
| Width         | 104 cm / 41 in                                                                                                                 |
| Drop          | 115 cm / 45 1/4 in                                                                                                             |
| Condition     | Very good condition, fully dressed.<br>Wiring fully working, we advise these<br>are installed by a professional<br>electrician |

Very nice quality pair of gold plated frame crystal chandeliers

28 lights with acid etched glass light shades

Very impressive looking pair of chandeliers for the grand home, fully wired, ready to hang.

Treasure Trove Worcester 50 Barbourne Road, Worcester, Worcestershire WR1 1JA. Telephone: + 44 (0)1905 799928 Email: lordcooke@treasuretroveworcester.com