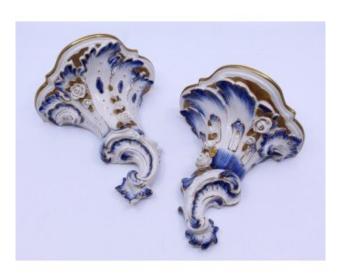

## Pair of Rococo Volkstedt Porcelain Wall Brackets

£0.00

| Period       | Mid 20th c., German                                                                               |
|--------------|---------------------------------------------------------------------------------------------------|
| Manufacturer | Rudolf Kämmer of Volkstedt,<br>Thuringia                                                          |
| Measurements | 15 x 10 x 16 (h) cm / 6 x 4 x 6 1/2 (h) in                                                        |
| Backstamp    | Stamped with factory mark to lower section of bracket. Stamped model number to reverse of bracket |
| Decoration   | Rococo style bracket in porcelain, encrusted with flowers, blue & white secoration with gilding   |
| Condition    | Offered in very good condition. Free from chips, cracks or repairs                                |