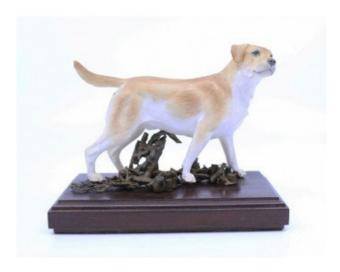

Treasure Trove Worcester 50 Barbourne Road, Worcester, Worcestershire WR1 1JA.

Albany Porcelain & Bronze Golden Retriever Sculpture

£250.00

| Manufacturer | Albany Fine China Ltd England,<br>Worcester             |
|--------------|---------------------------------------------------------|
| Series       | Canine Studies                                          |
| Title        | Golden Retriever                                        |
| Dimensions   | 14 x 7.5 x 11 (h) cm / 5 1/2 x 3 x 4<br>1/2 (h) in      |
| Edition      | Limited edition                                         |
| Condition    | Very good condition; free from chips, cracks or repairs |

Albany Porcelain & Bronze Golden Retriever Sculpture

Treasure Trove Worcester 50 Barbourne Road, Worcester, Worcestershire WR1 1JA.

Free UK mainland delivery.

Please enquire for overseas shipping costs.