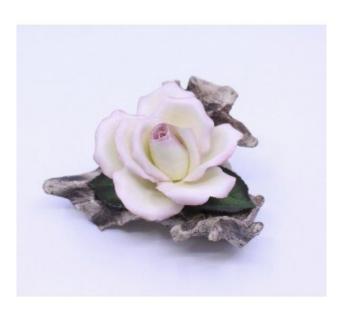

## Royal Worcester Porcelain & Bronze Pink Rose

£95.00

| Manufacturer | Royal Worcester                                         |
|--------------|---------------------------------------------------------|
| Туре         | Pink Rose                                               |
| Composition  | Porcelain & bronze                                      |
| Dimensions   | 12 x 11 x 7 (h) cm / 4 3/4 x 4 1/4 x 2<br>3/4 (h) in    |
|              |                                                         |
| Condition    | Very good condition; free from chips, cracks or repairs |

Royal Worcester Porcelain & Bronze Pink Rose