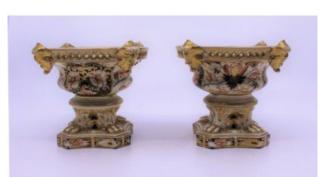

## Treasure Trove Worcester 50 Barbourne Road, Worcester, Worcestershire WR1 1JA.

£0.00

| Period       | English, c.1810                                                                                                                     |
|--------------|-------------------------------------------------------------------------------------------------------------------------------------|
| Manufacturer | Royal Crown Derby                                                                                                                   |
| Width        | 11.5 cm / 4 1/2 in                                                                                                                  |
| Height       | 11 cm / 4 1/4 in                                                                                                                    |
| Backstamp    | Red, crossed swords beneath crown                                                                                                   |
| Condition    | No chips, cracks or repairs. Some craquelure and wear to gilding. Both pieces fully factory stamped. Originally would have had lids |

Pair of Regency Royal Crown Derby Pot Pourris