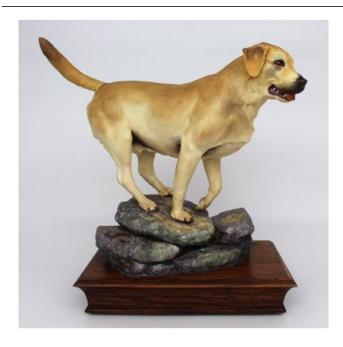

Albany Limited Edition Labrador £450.00

| Manufacturer    | Albany Fine China Ltd England,<br>Worcester                                                                 |
|-----------------|-------------------------------------------------------------------------------------------------------------|
| Title           | Labrador                                                                                                    |
| Limited Edition | 250                                                                                                         |
| Width           | 22 cm / 8 3/4 in                                                                                            |
| Depth           | 12 cm / 4 3/4 in                                                                                            |
| Height          | 24 cm / 9 1/2 in                                                                                            |
| Condition       | Very good condition; free from chips, cracks or repairs. Complete with original certificate of authenticity |

## Albany Labrador

Limited edition of 250, modelled by Neil Campbell

Treasure Trove Worcester 50 Barbourne Road, Worcester, Worcestershire WR1 1JA. Telephone: + 44 (0)1905 799928 Email: lordcooke@treasuretroveworcester.com