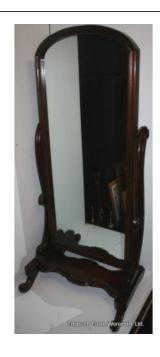

## Treasure Trove Worcester 50 Barbourne Road, Worcester, Worcestershire WR1 1JA.

Victorian Style Mahogany Full Length Dressing Mirror

£0.00

## Victorian Style Mahogany Full Length Dressing Mirror

| Width  | 81cm    | 32" |
|--------|---------|-----|
| Height | 180.5cm | 71" |
|        |         |     |

|        | Cheval Mirror   |
|--------|-----------------|
| Period | Victorian style |
| Wood   | Mahogany        |
|        |                 |

Mirror held in place with locking brass plates allowing pivotal movement

Shaped supports leading to platform base with scrolled feet

Treasure Trove Worcester 50 Barbourne Road, Worcester, Worcestershire WR1 1JA. Telephone: + 44 (0)1905 799928 Email: