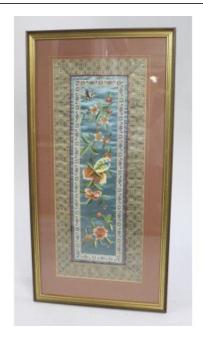

Treasure Trove Worcester 50 Barbourne Road, Worcester, Worcestershire WR1 1JA. Telephone: + 44 (0)1905 799928 Email: lordcooke@treasuretroveworcester.com

Oriental Silk Needlework Wall Hanging in Gilt Frame

£125.00

| Period    | 20th c.                                  |
|-----------|------------------------------------------|
| Medium    | Silk needlework                          |
| Size      | 40 x 78 cm / 15 3/4 x 30 3/4 in          |
| Frame     | Mounted & set behind glass in gilt frame |
| Condition | Good condition. Vivid colours to silk    |

Oriental Silk Needlework Wall Hanging in Gilt Frame

Free UK Mainland Delivery.

Please enquire for overseas delivery costs.

Treasure Trove Worcester 50 Barbourne Road, Worcester, Worcestershire WR1 1JA. Telephone: + 44 (0)1905 799928 Email: lordcooke@treasuretroveworcester.com