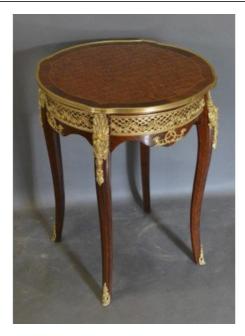

Treasure Trove Worcester 50 Barbourne Road, Worcester, Worcestershire WR1 1JA.

French Parquetry Lamp Table with Ormolu Mounts

£0.00

| Width  | 60 cm   | 23 1/2 in |
|--------|---------|-----------|
| Height | 76.5 cm | 30 in     |

| Period                                         | Mid/late 20th c., French |  |
|------------------------------------------------|--------------------------|--|
| Wood                                           | Parquetry, inlaid        |  |
| Condition Excellent condition. Structure sound |                          |  |
|                                                | good and colour rich     |  |

French inlaid circular occasional table with ormolu mounts

Parquetry inlaid and crossbanded top above a relief decorated frieze

Raised upon cabriole legs with gilt metal mounted scroll feet

Treasure Trove Worcester 50 Barbourne Road, Worcester, Worcestershire WR1 1JA.