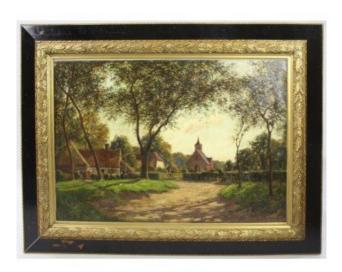

Large Late 19th c. Village Landscape Oil on Canvas

£0.00

| Period     | English, late 19th c.,                                                                                                   |
|------------|--------------------------------------------------------------------------------------------------------------------------|
| Medium     | Oil on canvas                                                                                                            |
| Frame size | 131 x 103 cm / 51 1/2 x 40 1/2 in                                                                                        |
| Signed     | Signed by the artist to the bottom right, unattributed                                                                   |
| Frame      | Set in original gilt and lacquered frame                                                                                 |
| Condition  | Canvas in good condition commensurate with age. Frame structurally sound, some marks to frame as pictured. Ready to hang |

Large Late 19th c. Village Landscape

Oil on Canvas

Treasure Trove Worcester 50 Barbourne Road, Worcester, Worcestershire WR1 1JA. Telephone: + 44 (0)1905 799928 Email: lordcooke@treasuretroveworcester.com