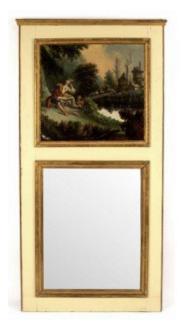

Treasure Trove Worcester 50 Barbourne Road, Worcester, Worcestershire WR1 1JA.

Tall French Antique Chateau Trumeau Mirror c.1890

£850.00

| Period     | Late 19th c., French                                                                                                                               |
|------------|----------------------------------------------------------------------------------------------------------------------------------------------------|
| Decoration | Carved wood with gilt plaster<br>mouldings, oil on canvas above plate<br>glass mirror                                                              |
| Width      | 100 cm / 39 1/2 in                                                                                                                                 |
| Depth      | 4 cm / 1 1/2 in                                                                                                                                    |
| Height     | 195 cm / 76 3/4 in                                                                                                                                 |
| Condition  | Good condition commensurate with<br>age. Some small areas of damage to<br>paintwork. No holes to canvas.<br>Mirror original. Ready to be installed |

Tall French Antique Chateau Trumeau Mirror c.1890

Please enquire for overseas delivery costs.