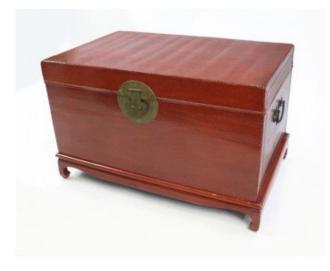

## Chinese Red Lacquer Style Chest on Stand

£0.00

| Width  | 83 cm | 32 1/2 in |
|--------|-------|-----------|
| Depth  | 53 cm | 21 in     |
| Height | 51 cm | 20 in     |

| Period    | 20th c., Chinese                                                                                  |
|-----------|---------------------------------------------------------------------------------------------------|
| Wood      | Red lacquer style finish on wood carcass                                                          |
| Condition | Good condition. Structure sound. Original<br>handles and lock catch. Minor aged wear<br>to finish |