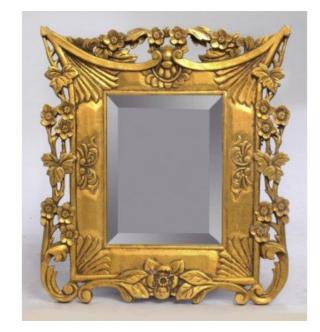

Treasure Trove Worcester 50 Barbourne Road, Worcester, Worcestershire WR1 1JA.

Carved Floral Giltwood Bevelled Glass Wall Mirror

£0.00

| Width  | 41 cm | 16 in     |
|--------|-------|-----------|
| Height | 45 cm | 17 3/4 in |

| Period | Late 20th c.                                                                                                                            |  |
|--------|-----------------------------------------------------------------------------------------------------------------------------------------|--|
| Frame  | Carved wood with gilt finish                                                                                                            |  |
| Mirror | Bevelled glass                                                                                                                          |  |
|        | Offered in good condition<br>commensurate with age. Later<br>screwed plate affixing mirror at the<br>back. A little foxing to silvering |  |

Carved Floral Giltwood Bevelled Glass Wall Mirror

Treasure Trove Worcester 50 Barbourne Road, Worcester, Worcestershire WR1 1JA.