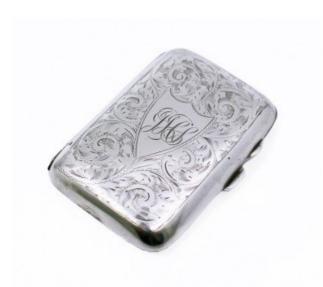

## TREASURE TROVE

Treasure Trove Worcester 50 Barbourne Road, Worcester, Worcestershire WR1 1JA.

Engraved Solid Silver Early 20th c. Cigarette Case

£85.00

| Period      | Early 20th century, English                            |
|-------------|--------------------------------------------------------|
| Maker       | Samuel M Levi                                          |
| Hallmark    | Birmingham, 1923                                       |
| Composition | Solid silver, fully hallmarked. Silver gilt within     |
| Dimensions  | 6 x 8 x 1.5 cm                                         |
| Weight      | 53.1 g                                                 |
| Condition   | Good condition commensurate with age. Fully hallmarked |