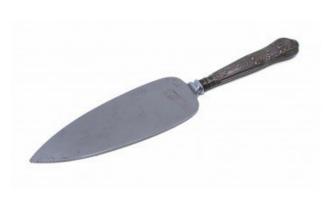

## Treasure Trove Worcester 50 Barbourne Road, Worcester, Worcestershire WR1 1JA.

Solid Silver Cake Slice Sheffield 1995

| Period     | Late 20th c., English, dated 1995                                                   |
|------------|-------------------------------------------------------------------------------------|
| Maker      | B D, Sheffield                                                                      |
| Handle     | Sterling silver, fully hallmarked                                                   |
| Blade      | Stainless steel, Sheffield                                                          |
| Dimensions | 16.5 x 5 x 1.5 cm                                                                   |
| Weight     | 71.9 g                                                                              |
| Condition  | Good condition. Few light scratches to blade commensurate with age and previous use |

Solid Silver Cake Slice Sheffield 1995

Free UK Mainland Delivery.

Treasure Trove Worcester 50 Barbourne Road, Worcester, Worcestershire WR1 1JA. Telephone: + 44 (0)1905 799928 Email: lordcooke@treasuretroveworcester.com