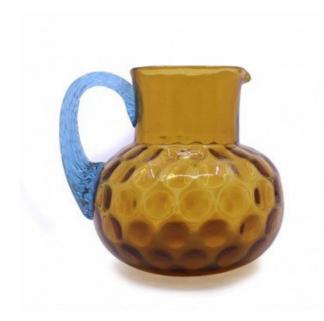

## Treasure Trove Worcester 50 Barbourne Road, Worcester, Worcestershire WR1 1JA.

Victorian Amber & Turquoise Bubble Glass Baluster Jug

£95.00

| Period     | Victorian, English                                                                                                 |
|------------|--------------------------------------------------------------------------------------------------------------------|
| Decoration | Amber bubble glass body with turquoise twisted handle                                                              |
| Width      | 14 cm 5 1/2 in                                                                                                     |
| Depth      | 17 cm / 6 1/2 in                                                                                                   |
| Height     | 15 cm / 6 in                                                                                                       |
| Condition  | Very good original condition. No chips or cracks. Some air bubbles and glass imperfections as original manufacture |

Victorian Amber & Turquoise Bubble Glass Baluster Jug

UK mainland delivery included.

Please enquire for overseas delivery costs.