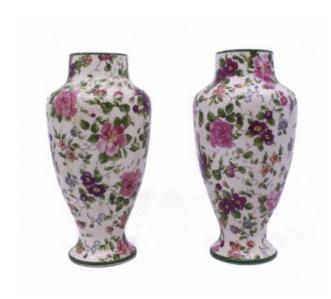

Pair of Floral Staffordshire Vases c.1900 £0.00

| Period     | Probably Staffordshire, c.1900,<br>English                                       |
|------------|----------------------------------------------------------------------------------|
| Width      | 10 cm / 4 in                                                                     |
| Height     | 19 cm / 7 1/2 in                                                                 |
| Backstamp  | Without factory marks. One vase with an initial, most likely the decorators mark |
| Decoration | Green band to rim & base. Transfer floral decoration                             |
| Condition  | A few little old nicks to rim and base of vase. Craquelure to body               |

Pair of Floral Staffordshire Vases c.1900

Good looking pair of small antique English vases

Treasure Trove Worcester 50 Barbourne Road, Worcester, Worcestershire WR1 1JA. Telephone: + 44 (0)1905 799928 Email: