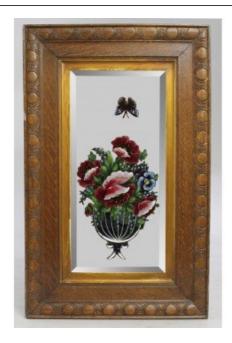

## Treasure Trove Worcester 50 Barbourne Road, Worcester, Worcestershire WR1 1JA.

Victorian Painted Mirror Set in Heavy Oak Frame

£150.00

| Period     | Victorian, English                                                       |
|------------|--------------------------------------------------------------------------|
| Size       | Frame measures 52 x 82 cm / 20 1/2 x 32 1/4 in                           |
| Decoration | Painted mirror, bevelled glass                                           |
| Frame      | Wide heavy carved oak frame                                              |
| Condition  | Good condition. Minor wear to frame commensurate with age. Ready to hang |

Victorian Painted Mirror Set in Heavy Oak Frame

UK mainland delivery quoted.

Please enquire for overseas delivery costs.