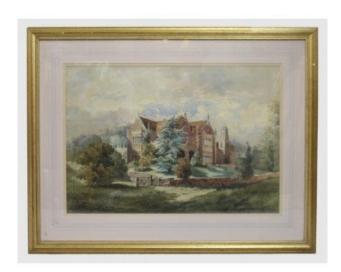

Treasure Trove Worcester 50 Barbourne Road, Worcester, Worcestershire WR1 1JA. Telephone: + 44 (0)1905 799928 Email: lordcooke@treasuretroveworcester.com

Early 20th c. Watercolour of English Stately Home

£275.00

| Period    | Early 20th c., English                                     |
|-----------|------------------------------------------------------------|
| Medium    | Watercolour                                                |
| Frame     | 80.5 x 63.5 cm / 31 3/4 x 25 in                            |
| Subject   | English stately home, unsigned                             |
| Frame     | Double mounted & set behind in gilt frame                  |
| Condition | Picture clean. Frame clean, only minor wear, ready to hang |

Early 20th c. Watercolour of English Stately Home

Removed from a house in Worcestershire. Lovely atmosphere and quality, unsigned.

Set in gilt frame

FREE UK Mainland Delivery.

Please enquire for overseas delivery costs.