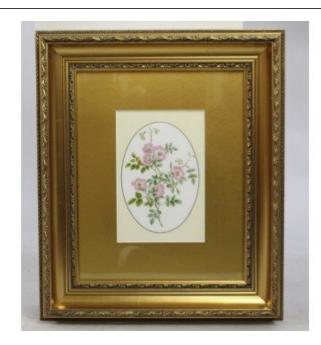

## Treasure Trove Worcester 50 Barbourne Road, Worcester, Worcestershire WR1 1JA.

Royal Worcester Sweet Briar Rose Porcelain Plaque Set in Gilt Frame

£0.00

| Period       | 20th century, English                                                            |
|--------------|----------------------------------------------------------------------------------|
| Manufacturer | Royal Worcester                                                                  |
| Title        | Sweet Briar Rose from The<br>Worcester Rose Collection                           |
| Size         | Frame measures 43.5 x 51.5 cm                                                    |
| Date         | 1988                                                                             |
| Frame        | Set behind glass in good quality<br>modern gilt frame with wide gold<br>mount    |
| Condition    | Very good condition. Plaque in excellent order, fully backstamped. Ready to hang |