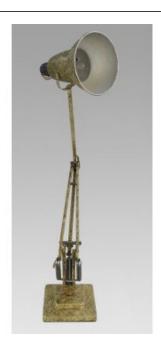

## Treasure Trove Worcester 50 Barbourne Road, Worcester, Worcestershire WR1 1JA.

Original 1930's Herbert Terry Anglepose Desk Lamp Model 1227

£395.00

| Period                     | 1930's, English                                          |
|----------------------------|----------------------------------------------------------|
| Manufacturer               | Herbert Terry & Sons Ltd, Redditch England               |
| Model Number               | 1227                                                     |
| Base                       | 15 x 15 cm / 6 x 6 in                                    |
| Height (maximum extension) | 92 cm / 3 ft                                             |
| Condition                  | Very good condition commensurate with age. Fully working |

Original 1930's Herbert Terry Anglepose Desk Lamp Model 1227

UK mainland delivery quoted.

Please enquire for overseas delivery costs.