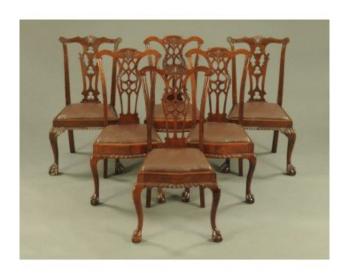

## Set of 6 Mahogany Ball & Claw Leather Seated Dining Chairs

£0.00

| Width             |  |
|-------------------|--|
| Depth             |  |
| Height            |  |
| Height ( to seat) |  |

| Period    | Victorian, English      |
|-----------|-------------------------|
| Set       | 6                       |
| Wood      | Mahogany                |
| Seats     | Inset pad leather seats |
| Condition | Condition very good     |

Set of 6 Mahogany Ball & Claw Leather Seated Dining Chairs

Set of 6 mahogany ball & claw dining chair. Pad leather seats. Two chairs slightly different.

Treasure Trove Worcester 50 Barbourne Road, Worcester, Worcestershire WR1 1JA. **Telephone:** + 44 (0)1905 799928 **Email:** 