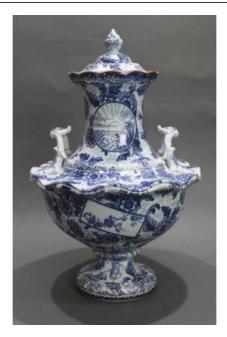

Treasure Trove Worcester 50 Barbourne Road, Worcester, Worcestershire WR1 1JA.

Late 19th c. Royal Bonn Tokio Blue & White Lidded Vase

£0.00

| Period    | Late 19th c.                                                               |
|-----------|----------------------------------------------------------------------------|
| Maker     | Royal Bonn, Germany                                                        |
| Pattern   | Tokio blue & white                                                         |
| Height    | 41 cm / 16 in                                                              |
| Backstamp | Full factory backstamp to the underside.<br>Impressed 2911                 |
| Condition | Small chip to the middle section of vase.<br>Some craquelure to the glaze. |

Handsome antique Japanese inspired blue and white late Victorian German lidded vase by Royal Bonn.