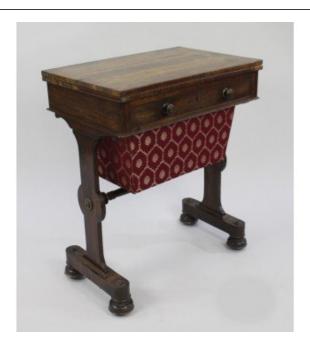

## Treasure Trove Worcester 50 Barbourne Road, Worcester, Worcestershire WR1 1JA.

William IV Rosewood Card & Works Table £750.00

| Width  | 60 cm | 23 3/4 in |
|--------|-------|-----------|
| Depth  | 40.5  | 16 in     |
| Height | 73 cm | 28 3/4 in |

|           | Works table                                                                                                                                                                                  |  |
|-----------|----------------------------------------------------------------------------------------------------------------------------------------------------------------------------------------------|--|
| Period    | William IV, English                                                                                                                                                                          |  |
| Wood      | Rosewood                                                                                                                                                                                     |  |
| Condition | Original condition. Structure sound. Some scratches and marks to finish including veneer loss most notably to either side of the top. Original upholstered bag drawer. Sits on brass casters |  |