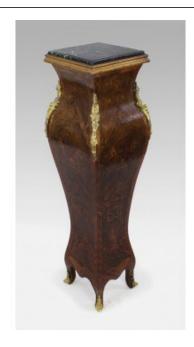

## French Marble Topped Bombé Inlaid Kingwood Pedestal

£0.00

| Тор       | 26 x 26 cm / 10 1/4 x 10 1/4<br>in |  |
|-----------|------------------------------------|--|
| Max width | 32 cm / 12 in                      |  |
| Height    | 118 cm / 46 1/2 in                 |  |

| Period     | Late 20th c., Louis XV style                                                                                         |
|------------|----------------------------------------------------------------------------------------------------------------------|
| Decoration | Bombé form body, kingwood, inlaid to the whole. Black square marble top. Ormolu mounts & feet                        |
| Condition  | Good condition commensurate with age. Frame sound, marble top in good order. Little wear to veneer in align with age |

French Marble Topped Bombé Inlaid Kingwood Pedestal