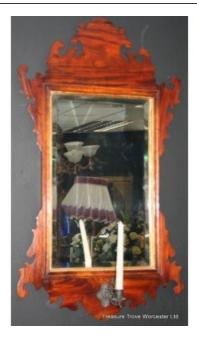

Treasure Trove Worcester 50 Barbourne Road, Worcester, Worcestershire WR1 1JA.

Harrison & Gil Georgian Style Mahogany Girandole Mirror

£0.00

| Width  | 60 cm  | 23 1/2 in |
|--------|--------|-----------|
| Height | 103 cm | 40 1/2 in |

|             | Overmantle   |
|-------------|--------------|
| Style       | Rococo       |
| Composition | Carved       |
| Finish      | Painted gilt |

Ornately shaped

Bevel edged glass

Solid mahogany frame

Gilt slip

Girandole candelabra

High quality reproduction

Treasure Trove Worcester 50 Barbourne Road, Worcester, Worcestershire WR1 1JA.

Cost new £1300.

Very good condition

Ready to hang.