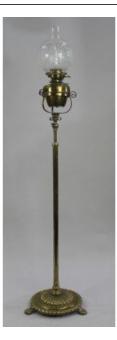

## Victorian Telescopic Brass Standard Oil Lamp

£0.00

| Period    | Victorian, English                                                                                                            |
|-----------|-------------------------------------------------------------------------------------------------------------------------------|
| Design    | Acid etched shade with chimney & kosmos<br>Burner. Brass column of telescopic form.<br>Heavy base with three animal form feet |
| Width     | 36 cm / 14 in                                                                                                                 |
| Height    | Up to approx 2 m                                                                                                              |
| Condition | Good condition commensurate with age.<br>Original. Wear in align with age                                                     |

Victorian Telescopic Brass Standard Oil Lamp

English. Victorian. Heavy brass. Telescopic, height up to approximately 2 metres. Width: 36 cm