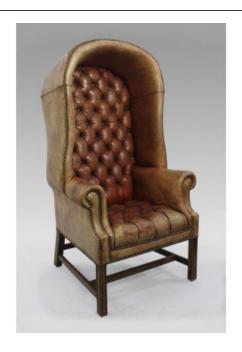

Treasure Trove Worcester 50 Barbourne Road, Worcester, Worcestershire WR1 1JA.

Buttoned Leather Hall Porters Chair £0.00

| Width  | 85 cm  | 33 1/2 in |
|--------|--------|-----------|
| Depth  | 80 cm  | 31 1/2 in |
| Height | 152 cm | 60 in     |

| Period     | Mid 20th century                                                                 |  |
|------------|----------------------------------------------------------------------------------|--|
| Frame      | Beech                                                                            |  |
| Upholstery | Buttoned leather upholstery with stud surround                                   |  |
|            | Frame in good condition. Sound & heavy. Leather with fading and wear as pictured |  |

Handsome heavy buttoned leather hooded porters armchair

Treasure Trove Worcester 50 Barbourne Road, Worcester, Worcestershire WR1 1JA. Telephone: + 44 (0)1905 799928 Email:

lordcooke@treasuretroveworcester.com