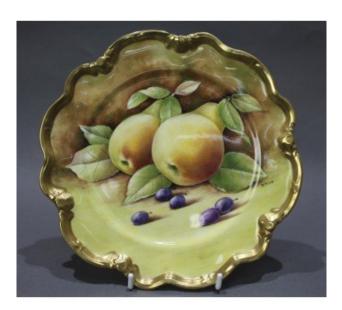

## Treasure Trove Worcester 50 Barbourne Road, Worcester, Worcestershire WR1 1JA.

Coalport Hand Painted Fruit Cabinet Plate by D.Pass

£195.00

| Period       | Mid/late 20th century, English                                  |
|--------------|-----------------------------------------------------------------|
| Manufacturer | Coalport, Made in England                                       |
| Artist       | D.Pass                                                          |
| Diameter     | 23 cm / 9 in                                                    |
| Backstamp    | Fully blue factory stamp to reverse, first quality              |
| Condition    | Very good condition. No chips, cracks or repairs. Gilding clean |

Coalport Hand Painted Fruit Cabinet Plate by D.Pass

UK mainland delivery quoted.

Please enquire for overseas delivery costs.