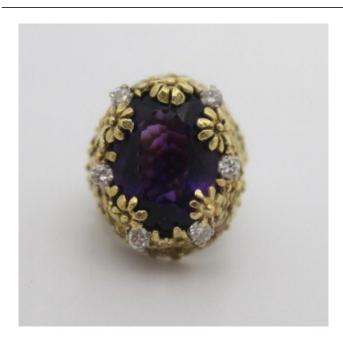

## Treasure Trove Worcester 50 Barbourne Road, Worcester, Worcestershire WR1 1JA.

Amethyst & Diamond Fancy Openwork Flower Ring

£0.00

| Amethyst     | Centering on an oval shaped mixed cut amethyst. Weight 15.75 carat, deep purplish mauve in colour, minimal inclusions                |
|--------------|--------------------------------------------------------------------------------------------------------------------------------------|
| Stone        | Six four claw set round brilliant cut diamonds. Total diamond weight 0.66 carat, colour assessed as H-I, clarity assessed as VS2-SI1 |
| Ring         | 18ct yellow gold                                                                                                                     |
| Total weight | 18.17 g                                                                                                                              |
| Ring size    |                                                                                                                                      |

Amethyst & Diamond Fancy Openwork Flower Ring

Complete with fully independent insurance valuation from the Birmingham Assay Office dated 2021.

Treasure Trove Worcester 50 Barbourne Road, Worcester, Worcestershire WR1 1JA. Telephone: + 44 (0)1905 799928 Email: