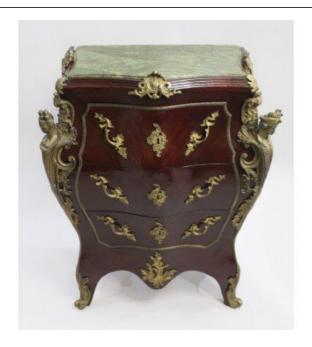

## French Empire Style Marble Topped Bombé Commode

Width: 74 cm

Depth: 46 cm

Height: 96 cm

Good looking French Empire style three drawer commode.

Shaped heavy green veined marble top

Bombé form body with three drawers. Impressive heavy gilt brass handles and escutcheon plates to each drawers. Further mounts to the whole with splendid caryatid figures to left and right; a maiden and cavalier.

Late twentieth century in date. Offered in good condition commensurate with age. Little marks only. A handsome and useful furnishing piece

Treasure Trove Worcester 50 Barbourne Road, Worcester, Worcestershire WR1 1JA. Telephone: + 44 (0)1905 799928 Email: lordcooke@treasuretroveworcester.com