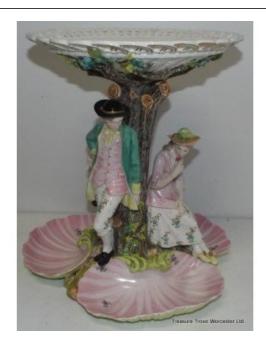

## Treasure Trove Worcester 50 Barbourne Road, Worcester, Worcestershire WR1 1JA.

19th century Mortlock's Royal Worcester Centrepiece

£0.00

## 19th century Mortlock's Royal Worcester Centrepiece

| Manufacturer | Royal Worcester, Made in England                     |
|--------------|------------------------------------------------------|
| Date         | 1879                                                 |
| Туре         | Centrepiece                                          |
| Height       | 34cm/13 1/2"                                         |
| Top diameter | 27cm/10 1/2"                                         |
| Backstamp    | Royal Worcester stamp, kite mark,<br>Mortlock's mark |
| Condition    | Very good. No chips, cracks, repairs                 |
|              |                                                      |