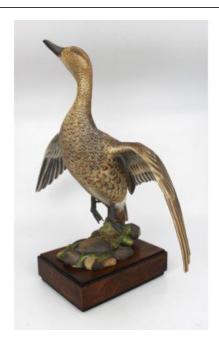

## Royal Worcester American Pintail by Ronald van Ruyckevelt

Limited edition porcelain figure of an open winged American Pintail.

Dafila Acuta.

Modelled by the highly regarded Royal Worcester artist Ronald van Ruyckevelt and dated 1970.

Measures 34 x 16 x 33 (height) cm

Offered complete in original wooden plinth. Very good condition with the exception of the tip of a claw on its foot (as pictures), around 3mm missing