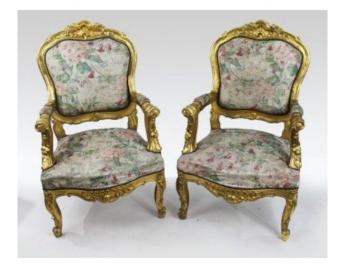

## Pair of Carved Giltwood Louis XV Style Upholstered Armchairs

Offered for sale a quality matched pair of armchairs in a Louis XV style

Carved wooden frames with foliate decoration. Gilt finish to the whole. The back, seat and arms upholstered in a silk fabric.

Late 20th century in date

Both chairs measure 70 x 70 x 115 (height) cm

Sound structural condition. Wear to gilt and some retouching as pictured, attractive aged appearance. The upholstery with some marks as pictured.