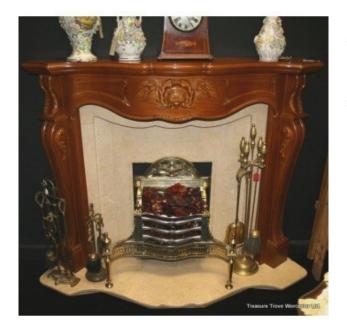

Treasure Trove Worcester 50 Barbourne Road, Worcester, Worcestershire WR1 1JA.

Complete Carved Wood & Marble Fire Surround

£0.00

## **Complete Carved Wood & Marble Fire Surround**

| Width                        | 145cm       | 57"              |
|------------------------------|-------------|------------------|
| Depth                        | 31cm        | 12 1/4"          |
| Height                       | 117cm       | 46"              |
| Aperture (Width x<br>height) | 42 x 57.5cm | 16 1/2 x 22 1/2" |

|               | Fire Surround         |  |
|---------------|-----------------------|--|
| Fire Surround | Carved                |  |
| Backplate     | Carved genuine marble |  |
| Hearth        | Genuine marble        |  |

Ready to be fitted

Very good condition

Treasure Trove Worcester 50 Barbourne Road, Worcester, Worcestershire WR1 1JA.

Fully secure carriage. Please enquire for overseas shipping costs.