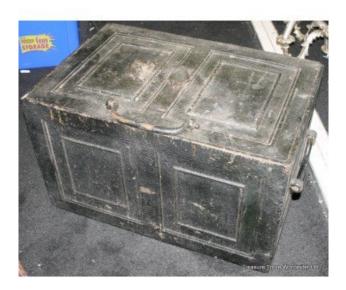

## Treasure Trove Worcester 50 Barbourne Road, Worcester, Worcestershire WR1 1JA.

Heavy Large Antique Cast Iron Strong Box £0.00

| Length | 64cm   | 25 1/4in |
|--------|--------|----------|
| Width  | 40.5cm | 16in     |
| Height | 38cm   | 15in     |

|           | Strong box                                |
|-----------|-------------------------------------------|
| Material  | Cast iron                                 |
| Condition | Very good. Fully lockable, original key.  |
|           | Paint loss etc. to exterior and interior. |
|           | Could be repainted if desired.            |

Fully lockable, original key.

Quality heavy strong box

Treasure Trove Worcester 50 Barbourne Road, Worcester, Worcestershire WR1 1JA. Telephone: + 44 (0)1905 799928 Email:

lordcooke@treasuretroveworcester.com