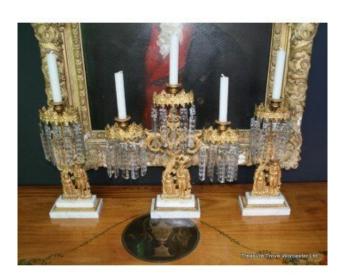

## Empire Style Antique Ormolu & Marble Girandoles

£1,800.00

| Period      | Empire style                                                                                                      |
|-------------|-------------------------------------------------------------------------------------------------------------------|
| Composition | Ormolu & marble                                                                                                   |
| Height      | 61cm / 24in                                                                                                       |
|             | Very good commensurate with age. Minor nibbles to one or two lustres. Complete with top quality handmade candles. |

A fine piece for the home.