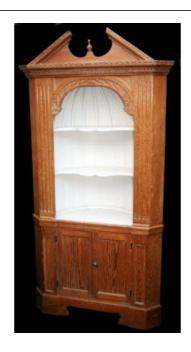

| Width  | 103 cm | 40 1/2 in |
|--------|--------|-----------|
| Depth  | 67 cm  | 26 1/2 in |
| Height | 202 cm | 79 1/2 in |

Here we offer for sale a most attractive antique Victorian pine corner cabinet.

It has a carved broken pediment top leading down to an alcove with two shelves.

Treasure Trove Worcester 50 Barbourne Road, Worcester, Worcestershire WR1 1JA.

Telephone: + 44 (0)1905 799928 Email: lordcooke@treasuretroveworcester.com

| Cupboard with doors below. |  |  |
|----------------------------|--|--|
|                            |  |  |
|                            |  |  |
|                            |  |  |

**FREE UK Mainland Delivery.** 