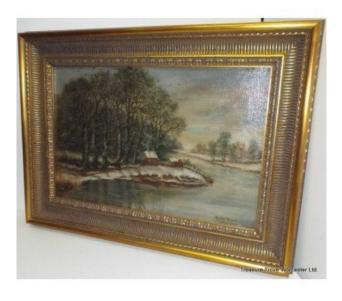

Rodway Barnes 'Snow in Early Spring' 1898 Oil on Canvas

£0.00

## Rodway Barnes 'Snow in Early Spring' 1898 Oil on Canvas

| Title   | 'Snow in Early Spring' March 1st<br>1898 |
|---------|------------------------------------------|
| Artist  | William Rodway Barnes<br>(c.1840-1905)   |
| Medium  | Oil on canvas                            |
| Frame   | 79.5x58.5/31 1/4x23"                     |
| Subject | Spring landscape                         |
| Signed  | Signed and dated bottom right            |
| Frame   | Set in quality heavy modern gilt frame   |