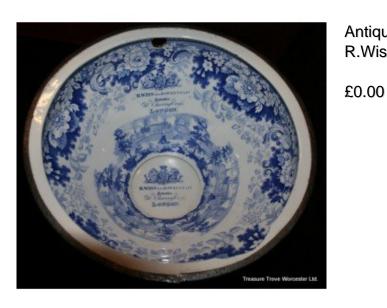

## Treasure Trove Worcester 50 Barbourne Road, Worcester, Worcestershire WR1 1JA.

Antique 19th c. Commode Blue & White R.Wiss, London Ceramic Bowl

| Manufacturer | R.Wiss late Hawkins & Co., London                                                                               |
|--------------|-----------------------------------------------------------------------------------------------------------------|
| Porcelain    | Blue & white                                                                                                    |
| Date         | 19th century                                                                                                    |
| Case         | Pine                                                                                                            |
| Width        | 58.5 cm / 23 in                                                                                                 |
| Depth        | 48 cm / 19 in                                                                                                   |
| Height       | 44 cm / 17 1/4 in                                                                                               |
| Condition    | Very good condition commensurate with age. One or two cracks etc to bowl. The case has been refinished recently |

Fine quality blue and white bowl