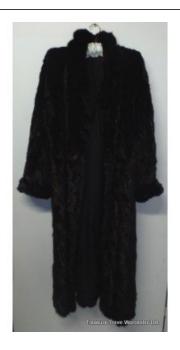

## Treasure Trove Worcester 50 Barbourne Road, Worcester, Worcestershire WR1 1JA.

Ladies Full Length Mink Fur Coat £0.00

| Туре                            | Ladies full length coat |
|---------------------------------|-------------------------|
| Fur                             | Mink                    |
| Cuffs                           | Turnups                 |
| Hem                             | Scalloped               |
| Lining                          | Satin                   |
| Length (neckline-hemline)       | 50"                     |
| Full sleeve length (seam-cuff)  | 27"                     |
| Inner sleeve length (seam-cuff) | 17"                     |
| Shoulder-shoulder (seam-seam)   | 15"                     |
| Sweep                           | 68"                     |
|                                 |                         |
|                                 |                         |

Beautiful sheen.

Cost £2750.00 new

Lovely condition.

Treasure Trove Worcester 50 Barbourne Road, Worcester, Worcestershire WR1 1JA. Telephone: + 44 (0)1905 799928 Email: lordcooke@treasuretroveworcester.com