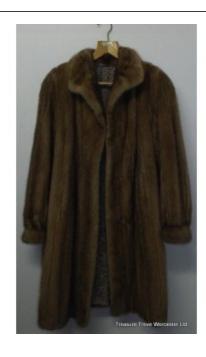

Ladies 3/4 Length Pastel Mink Coat £0.00

| Туре                            | Ladies 3/4 coat   |
|---------------------------------|-------------------|
| Fur                             | Mink              |
| Collar                          | Notched           |
| Sleeve                          | Blousen with cuff |
| Lining                          | Paisley satin     |
| Length (neckline-hemline)       | 39 1/2"           |
| Full sleeve length (seam-cuff)  | 26 1/2            |
| Inner sleeve length (seam-cuff) | 18"               |
| Shoulder-shoulder (seam-seam)   | 16 1/2"           |
| Sweep                           | 59"               |

2 vents

Vented suade lined pockets

Very good condition

Treasure Trove Worcester 50 Barbourne Road, Worcester, Worcestershire WR1 1JA. Telephone: + 44 (0)1905 799928 Email: lordcooke@treasuretroveworcester.com