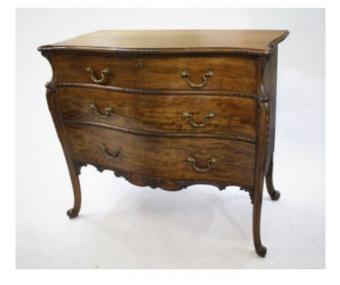

Treasure Trove Worcester 50 Barbourne Road, Worcester, Worcestershire WR1 1JA.

Fine French Mahogany Chest of Drawers c.1880

£0.00

| Width  | 106 cm | 41 3/4 in |
|--------|--------|-----------|
| Depth  | 54 cm  | 21 1/4 in |
| Height | 92 cm  | 36 1/4 in |

|           | Chest of drawers                                                                                                        |  |
|-----------|-------------------------------------------------------------------------------------------------------------------------|--|
| Period    | Late 19th century, French, c.1880                                                                                       |  |
| Wood      | Mahogany                                                                                                                |  |
| Drawers   | 3                                                                                                                       |  |
| Condition | Offered in very good condition<br>commensurate with age. Sound<br>structural condition. Attractive colour<br>and patina |  |

Fine French Mahogany Chest of Drawers c.1880

Treasure Trove Worcester 50 Barbourne Road, Worcester, Worcestershire WR1 1JA.