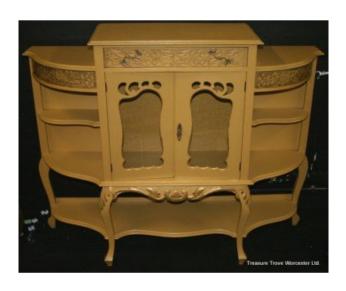

## Painted Mustard Yellow Victorian Credenza £0.00

## **Painted Mustard Yellow Victorian Credenza**

| Width  | 127cm   | 50"     |
|--------|---------|---------|
| Depth  | 31cm    | 12 1/4" |
| Height | 105.5cm | 39 1/2" |

| Period | Victorian                                                |  |
|--------|----------------------------------------------------------|--|
|        | Credenza                                                 |  |
|        | Painted mustard yellow Farrow & Ball finish, gold relief |  |
|        |                                                          |  |