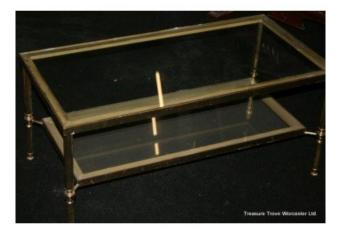

## Solid Brass & Glass Coffee Table

| Тор    | 91 x 46cm | 35 3/4 x 18" |
|--------|-----------|--------------|
|        |           |              |
| Height | 41cm      | 16"          |

|             | Coffee table       |  |
|-------------|--------------------|--|
| Composition | Solid brass, glass |  |
|             |                    |  |
|             |                    |  |

Plate glass top with platform base

Solid brass, very heavy

Good condition commensurate with age. Could be polished for a gold finish.

Treasure Trove Worcester 50 Barbourne Road, Worcester, Worcestershire WR1 1JA.