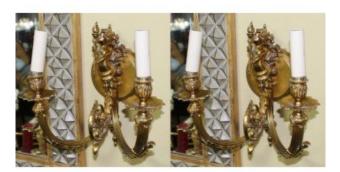

## Pair of Quality Two Arm French Ormolu Cherub Wall Lights

£0.00

| Composition   | Brass                                                                                                                                                                  |
|---------------|------------------------------------------------------------------------------------------------------------------------------------------------------------------------|
| Finish        | Ormolu (gilded brass)                                                                                                                                                  |
| Arms          | 2                                                                                                                                                                      |
| Age           | Early 20th c.                                                                                                                                                          |
| Height        | 28 cm / 11 in                                                                                                                                                          |
| Width         | 28 cm / 11 in                                                                                                                                                          |
| Light Fitting | SES                                                                                                                                                                    |
| Condition     | Very good condition commensurate with age. Nice quality gilding. Fully working when removed from property, we would advise the wiring is checked prior to installation |

Top quality pair of vintage ormolu French wall lights.