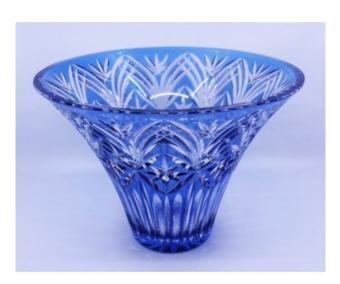

## Vintage Stourbridge Glass Blue Overlay Crystal Splayed Vase

£350.00

| Period      | Mid/late 20th c.                                                                                     |
|-------------|------------------------------------------------------------------------------------------------------|
| Origin      | Stourbridge, England                                                                                 |
| Composition | Cut glass overlay crystal, blue                                                                      |
| Diameter    | 30.5 cm / 12 in                                                                                      |
| Height      | 22 cm / 8 in                                                                                         |
| Condition   | Very good condition. No chips, cracks or repairs. Light scratches to underside commensurate with age |

Vintage Stourbridge Glass Blue Overlay Crystal Splayed Vase

Free UK mainland delivery.

Please enquire for overseas delivery costs.